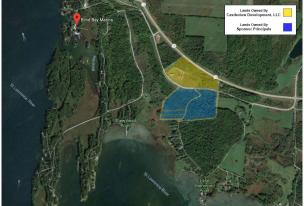

### **Property Details:**

- 14 Miles north of Alexandrea Bay.
- Easily accessible from Rt. 12 and 1 mile from nearest marina(Blind Bay Marina & Café).
- Fully approved 29 unit townhome development. Approved July 2009 by The State of New York Office of The Attorney General. Referred to as: Chippewa Bay Homeowners Association, Inc.
- Phase 1 completed included all initial site and utility work as well as the 3<sup>rd</sup> of 8 structures. This includes townhomes 6 thru 9 of which only 1 is currently occupied(lease). Of the 4 built units, 1 is very high-end with granite, hardwoods & an elevator, 1 is granite & hardwoods level(no elevator), 1 with basic finishes(hardwoods & Corian) and one still unfinished. All existing units @ 1,680 SqFt.
- Utility work included electric from Rt. 12, water via well pumps and storage tanks in enclosed building, stormwater system to pond, propane storage(1 bldg.) and septic(1 per completed dwelling).

Additional 21 acres also available.
Asking **\$850,000** for All Lands, Buildings and
Prior Approvals