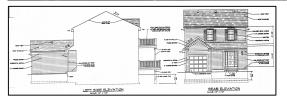

### **Property Details:**

- 14 Miles north of Alexandrea Bay.
- Easily accessible from Rt. 12 and 1 mile from nearest marina(Blind Bay Marina & Café).
- Fully approved 29 unit townhome development. Approved July 2009 by The State of New York Office of The Attorney General. Referred to as: Chippewa Bay Homeowners Association, Inc.
- Phase 1 completed included all initial site and utility work as well as the 3<sup>rd</sup> of 8 structures. This includes townhomes 6 thru 9 of which only 1 is currently occupied(lease). Of the 4 built units, 1 is very high-end with granite, hardwoods & an elevator, 1 is granite & hardwoods level(no elevator), 1 with basic finishes(hardwoods & Corian) and one still unfinished. All existing units @ 1,680 SqFt.
- Utility work included electric from Rt. 12, water via well pumps and storage tanks in enclosed building, stormwater system to pond, propane storage(1 bldg.) and septic(1 per completed dwelling).