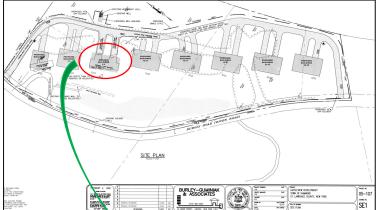

### **Property Details:**

- 14 Miles north of Alexandrea Bay.
- Easily accessible from Rt. 12 and 1 mile from nearest marina(Blind Bay Marina & Café).
- Fully approved 29 unit townhome development. Approved July 2009 by The State of New York Office of The Attorney General. Referred to as: Chippewa Bay Homeowners Association, Inc.
- Phase 1 completed included all initial site and utility work as well as the 3<sup>rd</sup> of 8 structures. This includes townhomes 6 thru 9 of which only 1 is currently occupied(lease). Of the 4 built units, 1 is very high-end with granite, hardwoods & an elevator, 1 is granite & hardwoods level(no elevator), 1 with basic finishes(hardwoods & Corian) and one still unfinished. All existing units @ 1,680 SqFt.
- Utility work included electric from Rt. 12, water via well pumps and storage tanks in enclosed building, stormwater system to pond, propane storage(1 bldg.) and septic(1 per completed dwelling).